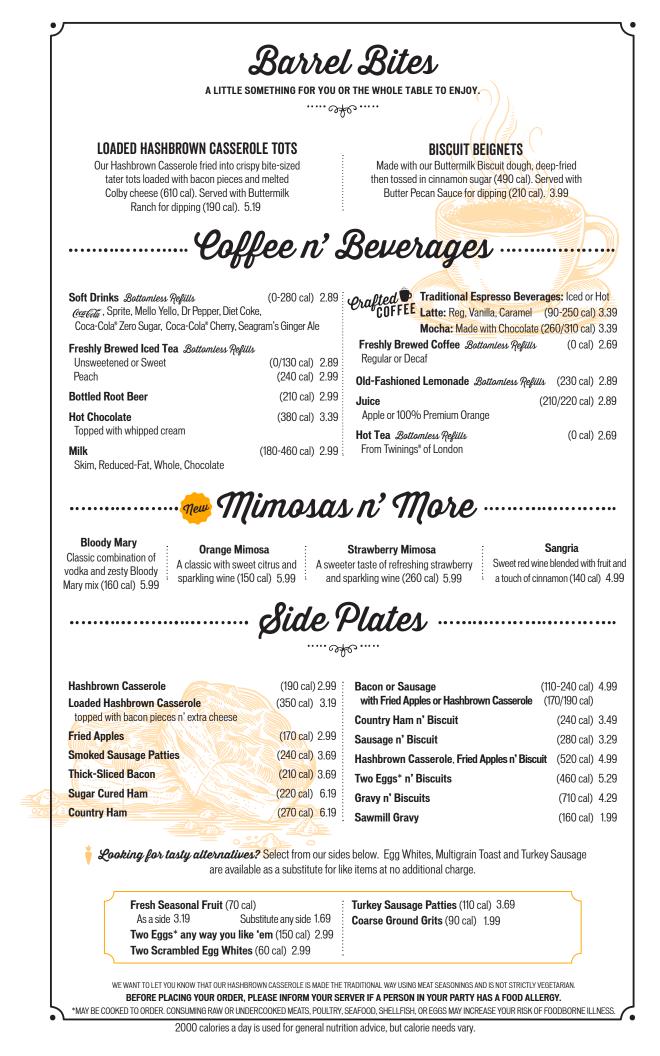

## Traditional Favorites

FOLKS HAVE BEEN ENJOYING THESE FAVORITES FOR YEARS. WE USE INGREDIENTS LIKE GRADE A FARM FRESH EGGS, COARSE GROUND GRITS, OUR OWN SPECIAL GOLDEN DELICIOUS FRIED APPLES, THICK-SLICED HICKORY-SMOKED BACON AND COUNTRY OR SUGAR CURED HAM.

#### **OLD TIMER'S BREAKFAST**

Two farm fresh eggs\* with grits and your choice of Fried Apples or Hashbrown Casserole (400/420 cal) - Turkey Sausage, Thick-Sliced Bacon or Smoked Sausage Patties (110-240 cal). Comes with All the Fixin's. 9.59

#### SUNRISE SAMPLER®

Two farm fresh eggs\* served with grits, Fried Apples and Hashbrown Casserole *-plus-* a sampling of Thick-Sliced Bacon, Smoked Sausage and Country Ham (920 cal) and All the Fixin's. 9.99

#### **GRANDPA'S COUNTRY FRIED BREAKFAST**<sup>®</sup>

Two farm fresh eggs\* with grits and your choice of Fried Apples or Hashbrown Casserole (400/420 cal) -plus-Country Fried Steak or Hand-Breaded Fried Chicken Tenders with Sawmill Gravy (600/680 cal). Comes with All the Fixin's. 10.49

#### **THE CRACKER BARREL'S COUNTRY BOY BREAKFAST®**

Enjoy three farm fresh eggs\*, Fried Apples, Hashbrown Casserole and grits (660 cal) -*plus* - choice of Sirloin Steak\*, Sugar Cured or Country Ham (350-540 cal). Comes with All the Fixin's. 11.49

#### **SMOKEHOUSE BREAKFAST®**

Two farm fresh eggs\* with grits (230 cal) -*plus*-Turkey Sausage, Thick-Sliced Bacon or Smoked Sausage Patties (110-240 cal). Comes with All the Fixin's. 8.99

#### **GOOD MORNING BREAKFAST**

Two Scrambled Egg Whites, grits, a side of Fresh Seasonal Fruit, sliced tomatoes and Turkey Sausage (300 cal). 8.99

### COUNTRY MORNING BREAKFAST

Two farm fresh eggs\* *-plus-* grits (230 cal). Comes with All the Fixin's. 7.99

#### **DOUBLE MEAT BREAKFAST**

Three eggs\* with grits *-plus-* a full order of Thick-Sliced Bacon and Smoked Sausage Patties (740 cal). Comes with All the Fixin's. 10.29

#### UNCLE HERSCHEL'S FAVORITE®

Two farm fresh eggs\* with grits -plus- your choice of Fried Apples or Hashbrown Casserole (400/420 cal) and your choice of meat. Comes with All the Fixin's. 10.49

Sugar Cured Ham (220 cal) Hamburger Steak\*\* Seasoned with Garlic Butter Glaze (440 cal) Hand-Breaded Fried Chicken Tenders (300 cal) U.S. Catfish Fillet Grilled or Fried (130/400 cal) Country Ham (270 cal)

#### **BACON N' EGG HASHBROWN CASSEROLE**

A double portion of our signature Hashbrown Casserole, griddled and layered with Colby cheese, farm fresh scrambled eggs and hickory smoked bacon all topped off with fried onions, diced tomatoes and green onions (980 cal). Served with Buttermilk Biscuits. 9.99.

#### •• <mark>Substitute</mark> •••

Your Hashbrown Casserole with our **Loaded Hashbrown Casserole** topped with bacon pieces n' extra cheese (350 cal) for 1.69.

### All The Fixin's

Includes Buttermilk Biscuits (160 cal each), Sawmill Gravy (160 cal) - Loug- butter and the best Dickinson's<sup>®</sup> preserves n' jam we could find.

\*\*WE COOK OUR HAMBURGERS AND HAMBURGER STEAKS MEDIUM, MEDIUM WELL AND WELL DONE.