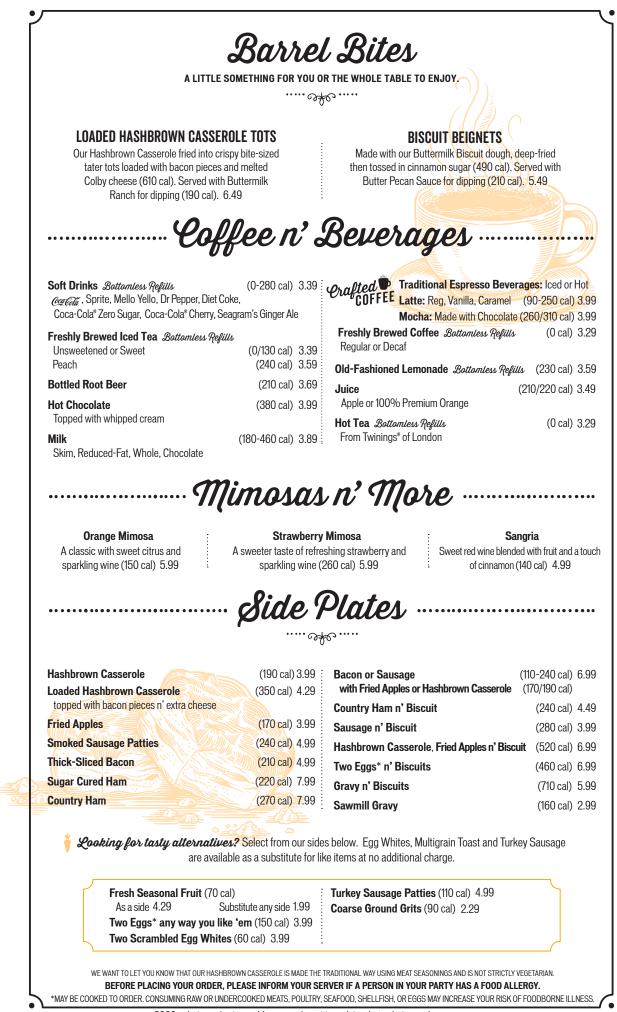

#### **OLD TIMER'S BREAKFAST**

Two farm fresh eggs\* with grits and your choice of Fried Apples or Hashbrown Casserole (400/420 cal) - Turkey Sausage, Thick-Sliced Bacon or Smoked Sausage Patties (110-240 cal). Comes with All the Fixin's. 11.99

#### SUNRISE SAMPLER®

Two farm fresh eggs\* served with grits, Fried Apples and Hashbrown Casserole *-plus-* a sampling of Thick-Sliced Bacon, Smoked Sausage and Country Ham (920 cal) and All the Fixin's. 12.99

#### **GRANDPA'S COUNTRY FRIED BREAKFAST**<sup>®</sup>

Two farm fresh eggs\* with grits and your choice of Fried Apples or Hashbrown Casserole (400/420 cal) -plus-Country Fried Steak or Hand-Breaded Fried Chicken Tenders with Sawmill Gravy (600/680 cal). Comes with All the Fixin's. 14.99

#### **THE CRACKER BARREL'S COUNTRY BOY BREAKFAST®**

Enjoy three farm fresh eggs\*, Fried Apples, Hashbrown Casserole and grits (660 cal) *-plus*choice of Sirloin Steak\*, Sugar Cured or Country Ham (350-540 cal). Comes with All the Fixin's. 15.99

#### **SMOKEHOUSE BREAKFAST®**

Two farm fresh eggs\* with grits (230 cal) -*plus*-Turkey Sausage, Thick-Sliced Bacon or Smoked Sausage Patties (110-240 cal). Comes with All the Fixin's. 10.99

#### **GOOD MORNING BREAKFAST**

Two Scrambled Egg Whites, grits, a side of Fresh Seasonal Fruit, sliced tomatoes and Turkey Sausage (320 cal). 10.99

#### COUNTRY MORNING BREAKFAST

Two farm fresh eggs\* -*plus*- grits (230 cal). Comes with All the Fixin's. 9.99

#### **DOUBLE MEAT BREAKFAST**

Three eggs\* with grits *-plus-* a full order of Thick-Sliced Bacon and Smoked Sausage Patties (740 cal). Comes with All the Fixin's. 14.49

#### UNCLE HERSCHEL'S FAVORITE®

Two farm fresh eggs\* with grits -plus- your choice of Fried Apples or Hashbrown Casserole (400/420 cal) and your choice of meat. Comes with All the Fixin's. 13.49

Sugar Cured Ham (220 cal) Hamburger Steak\*\* Seasoned with Garlic Butter Glaze (440 cal) Hand-Breaded Fried Chicken Tenders (300 cal) U.S. Catfish Fillet Grilled or Fried (130/400 cal) Country Ham (270 cal)

#### **BACON N' EGG HASHBROWN CASSEROLE**

A double portion of our signature Hashbrown Casserole, griddled and layered with Colby cheese, farm fresh scrambled eggs and hickory smoked bacon all topped off with fried onions, diced tomatoes and green onions (980 cal). Served with Buttermilk Biscuits. 12.99.

#### •• <mark>Substitute</mark> •••

Your Hashbrown Casserole with our **Loaded Hashbrown Casserole** topped with bacon pieces n' extra cheese (350 cal) for 1.99.

### All The Fixin's

Includes Buttermilk Biscuits (160 cal each), Sawmill Gravy (160 cal) - Loug- butter and the best Dickinson's<sup>®</sup> preserves n' jam we could find.

\*\*WE COOK OUR HAMBURGERS AND HAMBURGER STEAKS MEDIUM, MEDIUM WELL AND WELL DONE.