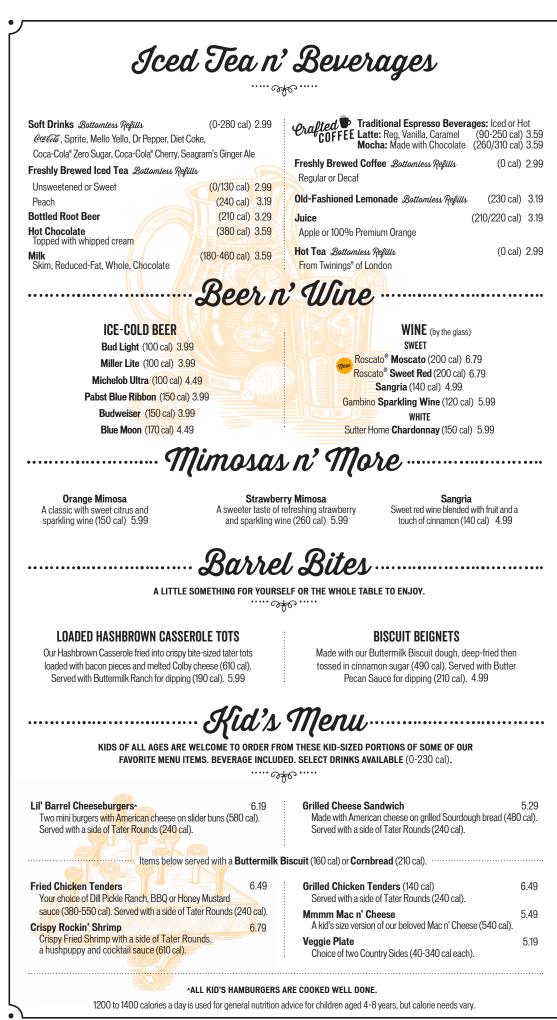

asserole Tots (280 cal) Bacon Macaroni n' Cheese (380 cal) Loaded Hashbrown Casserole (350 cal) topped with bacon pieces n' extra cheese Fresh Seasonal Fruit (70 cal)

## SOUPS

Cup (80-440 cal) 4.29 Bowl (170-880 cal) 5.49 Be sure to ask which selections are available today.

## **HOUSE SALAD**

Substitute your Country Side choice for 1.99 or add as a Side for 5.69. Enjoy fresh greens with Thick-Sliced Bacon pieces, grape tomatoes, cucumbers, Colby cheese and croutons (260–510 cal).

\*\*WE COOK OUR HAMBURGERS AND HAMBURGER STEAKS MEDIUM, MEDIUM WELL AND WELL DONE

\*MAY BE COOKED TO ORDER. CONSUMING RAW OR UNDERCOOKED MEATS, POULTRY, SEAFOOD, SHELLFISH, OR EGGS MAY INCREASE YOUR RISK OF FOODBORNE ILLNESS

2000 calories a day is used for general nutrition advice, but calorie needs vary.



2000 calories a day is used for general nutrition advice, but calorie needs vary



L47\_0222

2000 calories a day is used for general nutrition advice, but calorie needs vary.