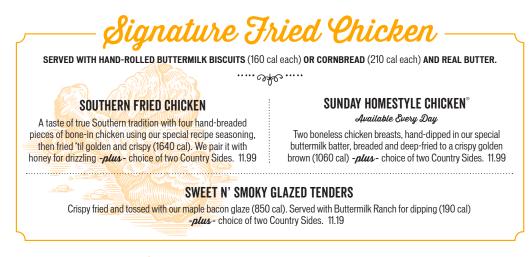

| 11.99               | 10.19     |
| <b>U.S. FARM-RAISED CATFISH</b> <i>choice of either:</i><br>Two spicy grilled fillets (260 cal).<br>Two cornmeal crusted and fried fillets served with tartar sauce for dipping (810 cal).                  | 15.69               | 13.99     |
| HAM<br>Sugar Cured or Country (440/540 cal).                                                                                                                                                                | 14.19               | 11.79     |
| BARREL-CUT SUGAR HAM<br>A generous portion of our extra thick-sliced<br>bone-in Sugar Ham steak (1020 cal)<br>CRACKER BARREL SA<br>A hearty portion of our Chicken n' D<br>and Sugar Cured or Country Ham ( | umplins, Meat       |           |



## TIEMS UNDER 600 CALORIES AND 15 GRAMS OF FAT OR LESS

BEFORE PLACING YOUR ORDER, PLEASE INFORM YOUR SERVER IF A PERSON IN YOUR PARTY HAS A FOOD ALLERGY.

## Home Cooked Classics

SERVED WITH HAND-ROLLED BUTTERMILK BISCUITS (160 cal each) OR CORNBREAD (210 cal each) AND REAL BUTTER.

..... ofc.....

## MAPLE BACON GRILLED CHICKEN

Two grilled chicken breasts topped with sweet n' smoky maple glaze, bacon, melted cheese and diced green onions (850 cal) *-plus* - choice of two Country Sides. 10.99

#### **HAMBURGER STEAK\*\***

Half-pound Hamburger Steak (440 cal) seasoned with garlic butter glaze *-plus-* choice of two Country Sides. 9.99 Make it smothered with sautéed onions and brown gravy (50 cal) for 1.00.

## **CHICKEN POT PIE**

Slow-simmered chicken, potatoes, peas, carrots, celer