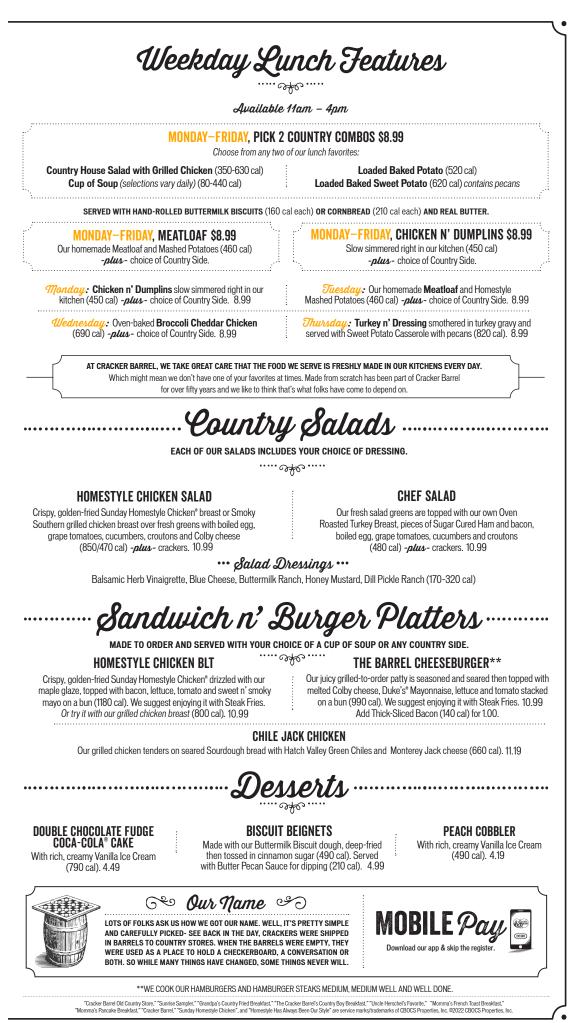

e (350 cal) topped with bacon pieces n' extra cheese Fresh Seasonal Fruit (70 cal)

## SOUPS

Cup (80-440 cal) 4.29 Bowl (170-880 cal) 5.49 Be sure to ask which selections are available today.

## **HOUSE SALAD**

Substitute your Country Side choice for 1.99 or add as a Side for 5.69. Enjoy fresh greens with Thick-Sliced Bacon pieces, grape tomatoes, cucumbers, Colby cheese and croutons (260–510 cal).

\*\*WE COOK OUR HAMBURGERS AND HAMBURGER STEAKS MEDIUM, MEDIUM WELL AND WELL DONE

\*MAY BE COOKED TO ORDER. CONSUMING RAW OR UNDERCOOKED MEATS, POULTRY, SEAFOOD, SHELLFISH, OR EGGS MAY INCREASE YOUR RISK OF FOODBORNE ILLNESS

2000 calories a day is used for general nutrition advice, but calorie needs vary.



2000 calories a day is used for general nutrition advice, but calorie needs vary



L47\_0222

2000 calories a day is used for general nutrition advice, but calorie needs vary.