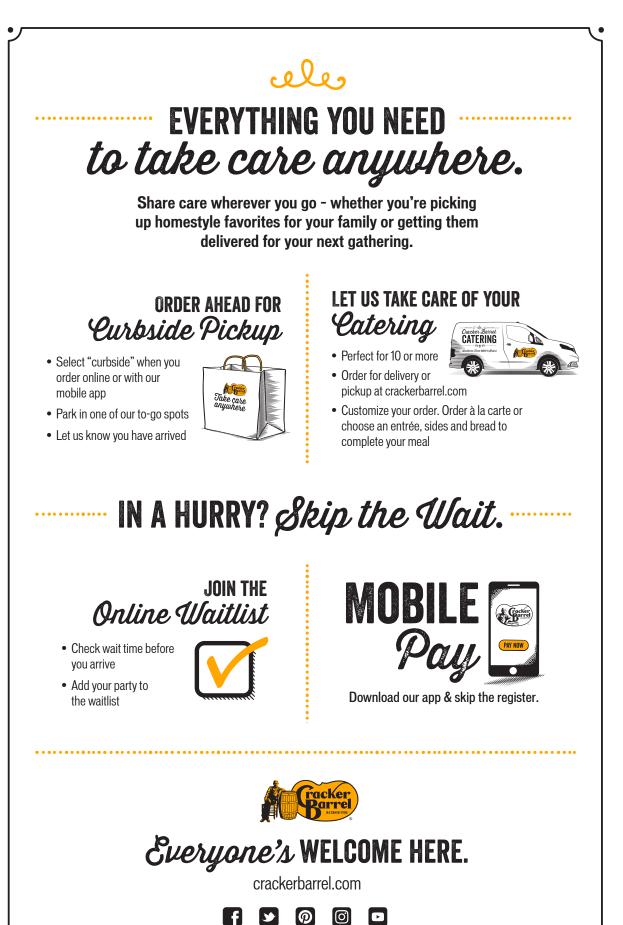

e of milk (90-230 cal). 3.49

### **BISCUIT BREAKFAST SANDWICH**

Meat biscuit with choice of sausage or bacon (210-280 cal) *-plus* - scrambled egg and a side of Tater Rounds (310 cal). 4.99

1200 to 1400 calories a day is used for general nutrition advice for children aged 4-8 years, but calorie needs vary.



LOTS OF FOLKS ASK US HOW WE GOT OUR NAME. WELL, IT'S PRETTY SIMPLE AND CAREFULLY PICKED- SEE BACK IN THE DAY, CRACKERS WERE SHIPPED IN BARRELS TO COUNTRY STORES. WHEN THE BARRELS WERE EMPTY, THEY WERE USED AS A PLACE TO HOLD A CHECKERBOARD, A CONVERSATION OR BOTH. SO WHILE MANY THINGS HAVE CHANGED, SOME THINGS NEVER WILL.

6 Our Mame 2



\*MAY BE COOKED TO ORDER. CONSUMING RAW OR UNDERCOOKED MEATS, POULTRY, SEAFOOD, SHELLFISH, OR EGGS MAY INCREASE YOUR RISK OF FOODBORNE ILLNESS.



Google Pla

App Store

Our Menus are printed on Recycled Paper including 30% Post Consumer Paper. na's French Toast Breakfast," "Cracker Barrel Old Country Store," "Sunrise Sampler, "Grandpa S Country Fried Breakfast," "Cracker Barrel's Country Boy Breakfast," "Uncle Herschei's Favorite, "Momma's Pancake Breakfast," and "Cracker Barrel" are service mark/trademarks or CBOCS Properties, Inc. @2022 CBOCS Properties, Inc.

B2\_0322