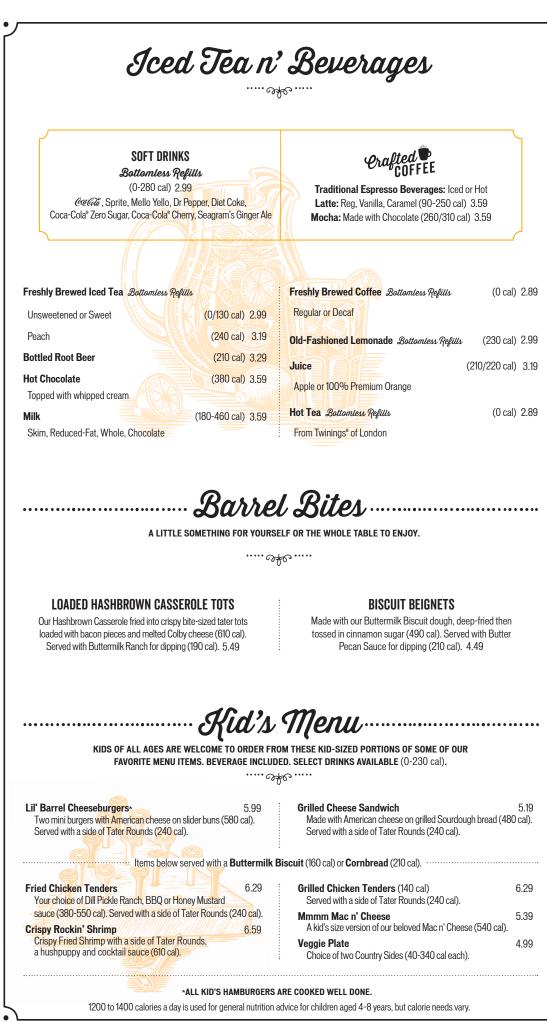

role Tots (280 cal) Bacon Macaroni n' Cheese (380 cal) Loaded Hashbrown Casserole (350 cal) topped with bacon pieces n' extra cheese Fresh Seasonal Fruit (70 cal)

#### SOUPS

Cup (80-440 cal) 4.19 Bowl (170-880 cal) 5.39 Be sure to ask which selections are available today.

#### **HOUSE SALAD**

Substitute your Country Side choice for 1.99 or add as a Side for 5.39. Enjoy fresh greens with Thick-Sliced Bacon pieces, grape tomatoes, cucumbers, Colby cheese and croutons (260–510 cal).

\*\*WE COOK OUR HAMBURGERS AND HAMBURGER STEAKS MEDIUM, MEDIUM WELL AND WELL DONE

\*MAY BE COOKED TO ORDER. CONSUMING RAW OR UNDERCOOKED MEATS, POULTRY, SEAFOOD, SHELLFISH, OR EGGS MAY INCREASE YOUR RISK OF FOODBORNE ILLNESS

2000 calories a day is used for general nutrition advice, but calorie needs vary.



2000 calories a day is used for general nutrition advice, but calorie needs vary.