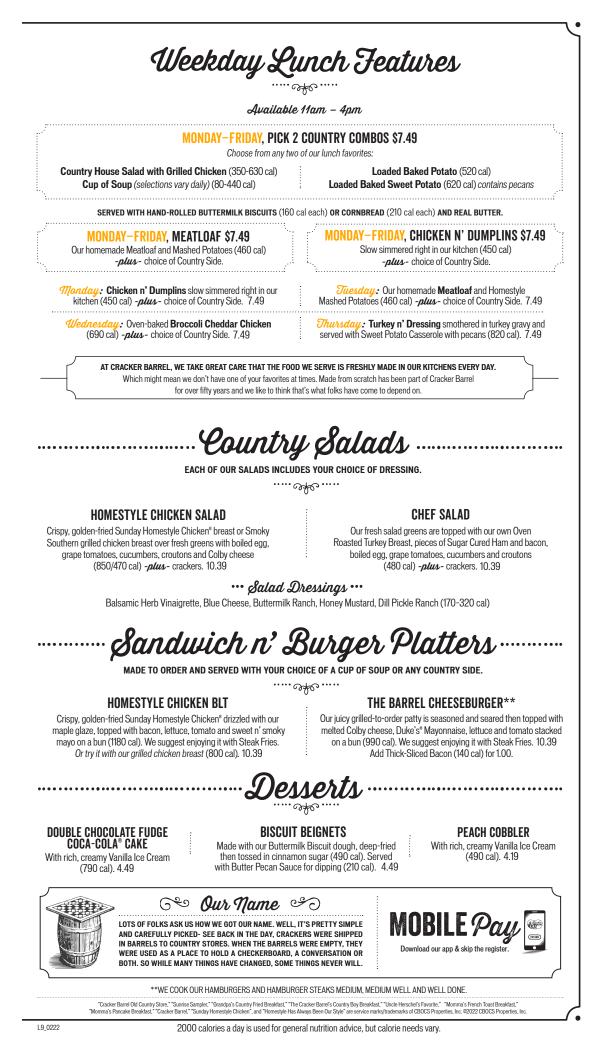

## Wednesday

## **BROCCOLI CHEDDAR CHICKEN**

Oven-baked Broccoli Cheddar Chicken (690 cal) *-plus* - choice of two Country Sides. 11.99

## Thursday

## **TURKEY N' DRESSING**

Turkey n' Dressing in turkey gravy and served with Sweet Potato Casserole with pecans (820 cal) *-plus-* choice of Country Side. 11.99

## Friday

## FISH FRY

Starting at 11 AM, we serve four Cod Fillets, hand-dipped in our own special batter and fried (730 cal) *-plus* - choice of two Country Sides. We suggest enjoying them with Steak Fries and Cole Slaw. 11.99

## Saturday

#### **COUNTRY FRIED PORK CHOPS**

Starting at 11 AM, enjoy two crispy hand-breaded fried pork chops smothered in roasted pan gravy (1040 cal) -plus- choice of two Country Sides. 11.99

#### Sunday

## POT ROAST SUPPER

Starting at 11 AM, we serve our oven-braised beef roast with red potatoes, carrots, onions, celery and tomatoes in a savory beef broth (550 cal). 11.99

AT CRACKER BARREL, WE TAKE GREAT CARE THAT THE FOOD WE SERVE IS FRESHLY MADE IN OUR KITCHENS EVERY DAY. Which might mean we don't have one of your favorites at times. Made from scratch has been part of Cracker Barrel for over fifty years and we like to think that's what folks have come to depend on.