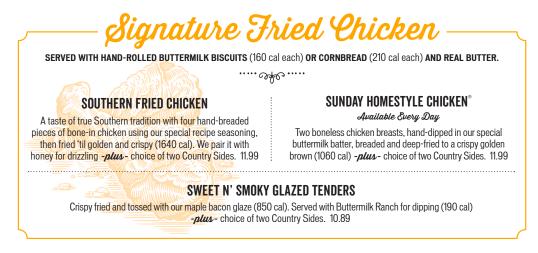

| 11.39               | 9.89       |
| <b>U.S. FARM-RAISED CATFISH</b> choice of either:<br>Two spicy grilled fillets (260 cal).<br>Two cornmeal crusted and fried fillets served with tartar sauce for dipping (810 cal).                         | 15.29               | 13.59      |
| HAM<br>Sugar Cured or Country (440/540 cal).                                                                                                                                                                | 13.69               | 11.49      |
| BARREL-CUT SUGAR HAM<br>A generous portion of our extra thick-sliced<br>bone-in Sugar Ham steak (1020 cal)<br>CRACKER BARREL SA<br>A hearty portion of our Chicken n' D<br>and Sugar Cured or Country Ham ( | umplins, Meat       |            |



F ITEMS UNDER 600 CALORIES AND 15 GRAMS OF FAT OR LESS

## Home Cooked Classics Starting at \$8.99

SERVED WITH HAND-ROLLED BUTTERMILK BISCUITS (160 cal each) OR CORNBREAD (210 cal each) AND REAL BUTTER.

..... ofc....

#### MAPLE BACON GRILLED CHICKEN

#### **HAMBURGER STEAK\*\***

Two grilled chicken breasts topped with sweet n' smoky maple glaze, bacon, melted cheese and diced green onions (850 cal) *-plus-* choice of two Country Sides. 10.29 Half-pound Hamburger Steak (440 cal) seasoned with garlic butter glaze *-plus-* choice of two Country Sides. 8.99 Make it smothered with sautéed onions and brown gravy (50 cal) for 1.00.

## **CHICKEN POT PIE**

Slow-simmered chicken, potatoes, peas, carrots, celery and onions in a creamy sauce topped with a flaky pastry crust (960 cal). 8.99

##