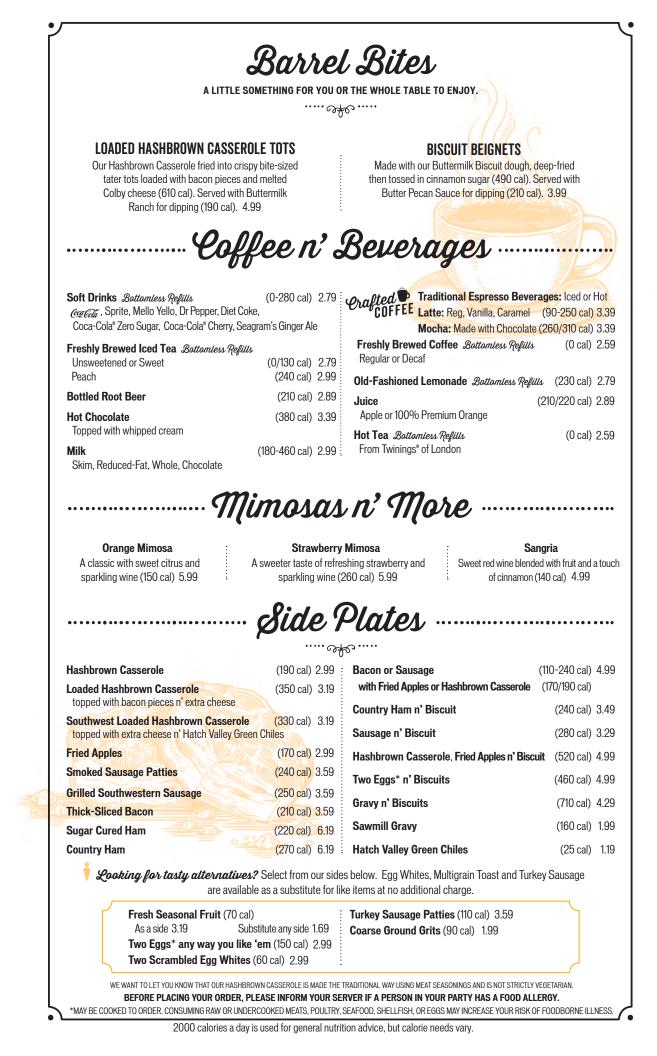

# Traditional Favorites

FOLKS HAVE BEEN ENJOYING THESE FAVORITES FOR YEARS. WE USE INGREDIENTS LIKE GRADE A FARM FRESH EGGS, COARSE GROUND GRITS, OUR OWN SPECIAL GOLDEN DELICIOUS FRIED APPLES, THICK-SLICED HICKORY-SMOKED BACON AND COUNTRY OR SUGAR CURED HAM.

## **OLD TIMER'S BREAKFAST**

Two farm fresh eggs\* with grits and your choice of Fried Apples or Hashbrown Casserole (400/420 cal) - Turkey Sausage, Thick-Sliced Bacon or Smoked Sausage Patties or Grilled Southwestern Sausage (110-250 cal). Comes with All the Fixin's. 9.49

# SUNRISE SAMPLER®

Two farm fresh eggs\* served with grits, Fried Apples and Hashbrown Casserole *-plus-* a sampling of Thick-Sliced Bacon, Smoked Sausage and Country Ham (920 cal) and All the Fixin's. 9.99

# **GRANDPA'S COUNTRY FRIED BREAKFAST**

Two farm fresh eggs\* with grits and your choice of Fried Apples or Hashbrown Casserole (400/420 cal) -plus-Country Fried Steak or Hand-Breaded Fried Chicken Tenders with Sawmill Gravy (600/680 cal). Comes with All the Fixin's. 10.49

# THE CRACKER BARREL'S COUNTRY BOY BREAKFAST<sup>®</sup>

Enjoy three farm fresh eggs\*, Fried Apples, Hashbrown Casserole and grits (660 cal) -pluschoice of Sirloin Steak\*, Sugar Cured or Country Ham (350-540 cal). Comes with All the Fixin's. 11.49

# **SMOKEHOUSE BREAKFAST®**

Two farm fresh eggs\* with grits (230 cal) -plus-Turkey Sausage, Thick-Sliced Bacon or Smoked Sausage Patties or Grilled Southwestern Sausage (110-250 cal) Comes with All the Fixin's. 8.99

## **GOOD MORNING BREAKFAST**

Two Scrambled Egg Whites, grits, a side of Fresh Seasonal Fruit, sliced tomatoes and Turkey Sausage (300 cal). 8.99

# COUNTRY MORNING BREAKFAST

Two farm fresh eggs\* -*plus* - grits (230 cal). Comes with All the Fixin's. 7.99

# **DOUBLE MEAT BREAKFAST**

Three eggs\* with grits *-plus* - a full order of Thick-Sliced Bacon and Smoked Sausage Patties (740 cal). Comes with All the Fixin's. 10.29

# UNCLE HERSCHEL'S FAVORITE®

Two farm fresh eggs\* with grits -plus- your choice of Fried Apples or Hashbrown Casserole (400/420 cal) and your choice of meat. Comes with All the Fixin's. 9.99

Sugar Cured Ham (220 cal) Hamburger Steak\*\* Seasoned with Garlic Butter Glaze (440 cal) Grilled Southwestern Sausage (510 cal) Hand-Breaded Fried Chicken Tenders (300 cal) U.S. Catfish Fillet Grilled or Fried (130/400 cal) Country Ham (270 cal)

# **BACON N' EGG HASHBROWN CASSEROLE**

A double portion of our signature Hashbrown Casserole, griddled and layered with Colby cheese, farm fresh scrambled eggs and hickory smoked bacon all topped off with fried onions, diced tomatoes and green onions (980 cal). Served with Buttermilk Biscuits. 9.99.

# All The Fixin's

Includes Buttermilk Biscuits (160 cal each), Sawmill Gravy (160 cal) *-plus* - butter and the best Dickinson's<sup>®</sup> preserves n' jam we could find.

#### ••• <mark>Substitute</mark> •••

Your Hashbrown Casserole with our **Loaded Hashbrown Casserole** topped with bacon pieces n' extra cheese (350 cal) for 1.69.

-or-

Southwest Loaded Hashbrown Casserole topped with extra cheese and Hatch Valley Green Chiles (300 cal) for 1,69,