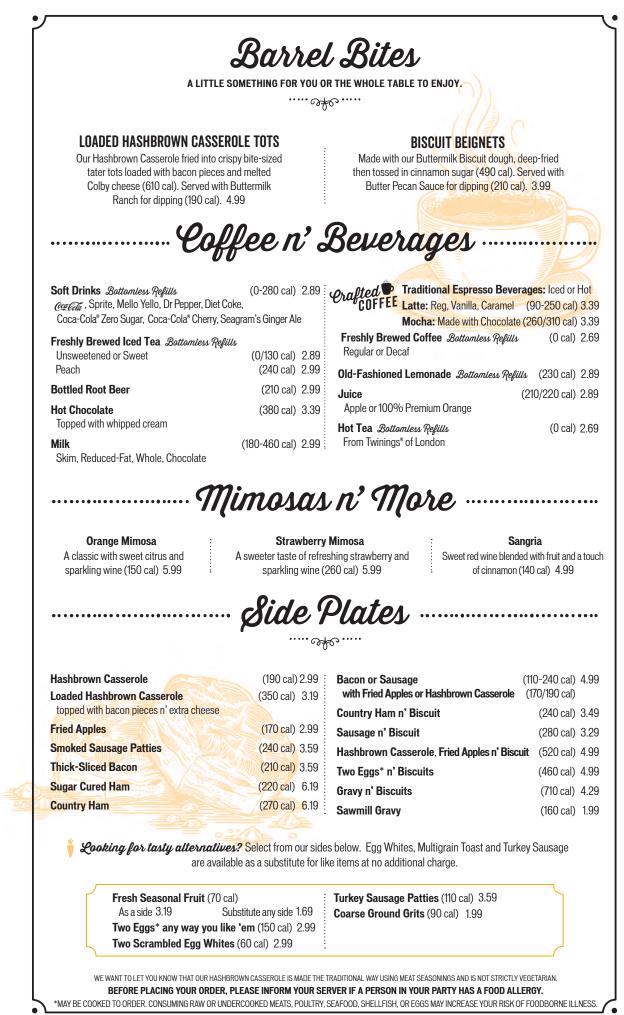

HE-BASKET

Two slices of Sourdough bread, each grilled with an egg\* in the middle (430 cal), choice of Fried Apples or Hashbrown Casserole (170/190 cal) *-plus* - Thick-Sliced Bacon or sausage (110-240 cal). 8.99

# Sweet Toppings

We use the finest ingredients in our Sweet Toppings and serve them warm for you to enjoy.

100% Pure Natural Syrup (150 cal) Our Blueberry Syrup (200 cal) Sugar-Free Syrup (10 cal) Warm fruit toppings & real whipped cream: Country Peach (320 cal) Cinnamon Spiced Apple (410 cal)

#### TIEMS UNDER 600 CALORIES AND 15 GRAMS OF FAT OR LESS

\*MAY BE COOKED TO ORDER. CONSUMING RAW OR UNDERCOOKED MEATS, POULTRY, SEAFOOD, SHELLFISH, OR EGGS MAY INCREASE YOUR RISK OF FOODBORNE ILLNESS.

2000 calories a day is used for general nutrition advice, but calorie needs vary.



2000 calories a day is used for general nutrition advice, but calorie needs vary.

\$5.99 Sunrise Specials

ENJOY ONE OF OUR SATISFYING COUNTRY BREAKFAST SPECIALS.

#### EGG SANDWICH

Two farm fresh eggs\* served on seared Sourdough bread with tomato and Duke's\* Mayonnaise (470 cal) -*plus*- your choice of Fried Apples or Hashbrown Casserole (170/190 cal). 5.99 Add Thick-Sliced Bacon, Smoked Sausage Patties or choice of ham for 1.00 (90-240 cal).

# MEAT BISCUITS N' HASHBROWN CASSEROLE OR FRIED APPLES

Two hand-rolled Buttermilk Biscuits with choice of Thick-Sliced Bacon, Smoked Sausage or ham (210-280 cal each). Served with Fried Apples or Hashbrown Casserole (170/190 cal). 5.99

#### **BISCUITS N' GRAVY WITH BACON OR SAUSAGE**

Three hand-rolled Buttermilk Biscuits with our special Sa