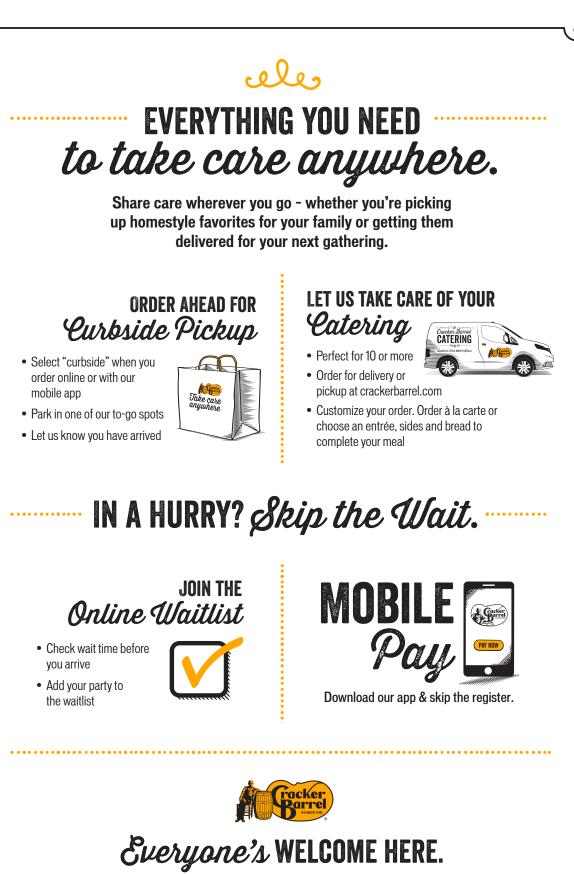

e of milk (90-230 cal). 3.49

### **BISCUIT BREAKFAST SANDWICH**

Meat biscuit with choice of sausage or bacon (210-280 cal) *-plus* - scrambled egg and a side of Tater Rounds (310 cal). 4.99

1200 to 1400 calories a day is used for general nutrition advice for children aged 4-8 years, but calorie needs vary.



LOTS OF FOLKS ASK US HOW WE GOT OUR NAME. WELL, IT'S PRETTY SIMPLE AND CAREFULLY PICKED- SEE BACK IN THE DAY, CRACKERS WERE SHIPPED IN BARRELS TO COUNTRY STORES. WHEN THE BARRELS WERE EMPTY, THEY WERE USED AS A PLACE TO HOLD A CHECKERBOARD, A CONVERSATION OR BOTH. SO WHILE MANY THINGS HAVE CHANGED, SOME THINGS NEVER WILL.

6 Our Mame 2



\*MAY BE COOKED TO ORDER. CONSUMING RAW OR UNDERCOOKED MEATS, POULTRY, SEAFOOD, SHELLFISH, OR EGGS MAY INCREASE YOUR RISK OF FOODBORNE ILLNESS.



crackerbarrel.com



Our Menus are printed on Recycled Paper including 30% Post Consumer Paper.

"Momma's French Toast Breakfast," "Cracker Barrel Old Country Store," "Surnise Sampler," "Grandpa's Country Fried Breakfast," "The Cracker Barrel's Country Boy Breakfast," "Uncle Herschel's Favorite, "Momma's Pancake Breakfast," and "Cracker Barrel" are service marks/trademarks of CBOCS Properties, Inc. @2022 CBOCS Properties, Inc.