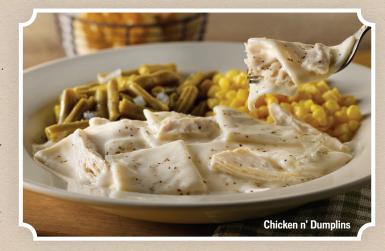

### **EARLY DINNER DEALS**

ON THESE HOMESTYLE FAVORITES.

Chicken n' Dumplins

Tender chicken n' dumplins (360 cal), slowsimmered to perfection, served with one Country Side.

Our classic meatloaf made with a hearty blend of beef, onions, bell peppers and tomatoes (220 cal), served with two Country Sides.

### CHICKEN N' DUMPLINS

Tender chicken n' dumplins (360 cal), slow-simmered to perfection. Three Country Sides Two Country Sides