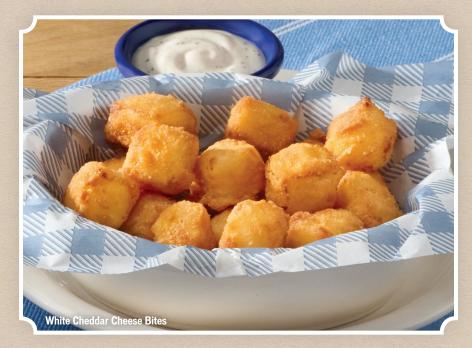

### WHITE CHEDDAR CHEESE BITES

Crispy white cheddar bites, lightly breaded and golden-fried (570 cal), served with creamy Buttermilk Ranch for dipping (200 cal).