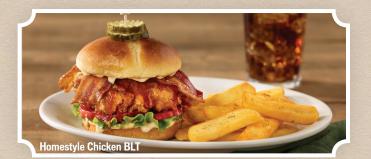

### **HOMESTYLE CHICKEN BLT**

Fried Homestyle Chicken with maple chipotle glaze topped with bacon, lettuce, tomato, and mayonnaise on a buttermilk bun (1130 cal). Comes with choice of side. Or try it with our grilled chicken breast (870 cal).