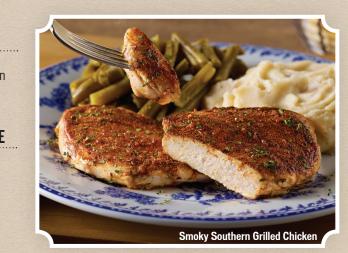

### SMOKY SOUTHERN **GRILLED CHICKEN**

Two grilled chicken breasts seasoned with our smoky southern seasoning (380 cal). Served with two Country Sides.