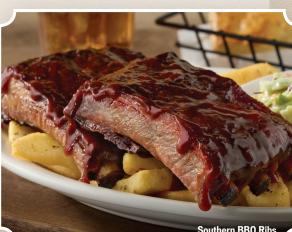

### SATURDAY SOUTHERN BBQ RIBS

St. Louis-style ribs, slow-cooked to perfection, topped with a tangy n' sweet brown sugar BBQ sauce (770 cal). Served with choice of two Country Sides.