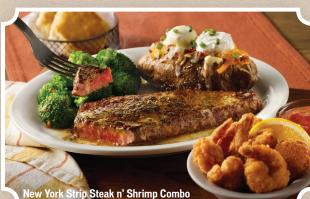

### NEW YORK STRIP STEAK N' SHRIMP COMBO

10 oz New York strip steak\* topped with buttery garlic sauce and paired with crispy Country Fried Shrimp (850 cal). Served with two Country Sides.