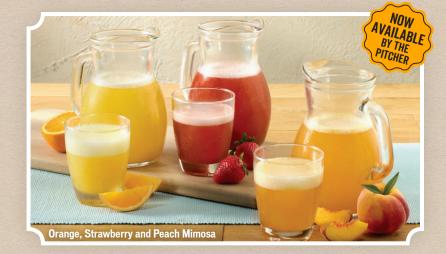

# MIMOSAS N' MORE

**Strawberry Mimosa** 

Refreshing strawberry and sparkling wine (220/990 cal).

**Peach Mimosa** 

Made with peach puree and sparkling wine (230/800 cal).

Orange Mimosa

A classic with sweet citrus and sparkling wine (140/550 cal).

<sup>†</sup> Wine-based beverage. Does not include spirits. <sup>‡</sup> Equals 4 glasses per pitcher.

AVAILABLE WITH PURCHASE OF AN ENTREE OF EQUAL OR GREATER VALUE. WHILE SUPPLIES LAST. ADDITIONAL RESTRICTIONS MAY APPLY.