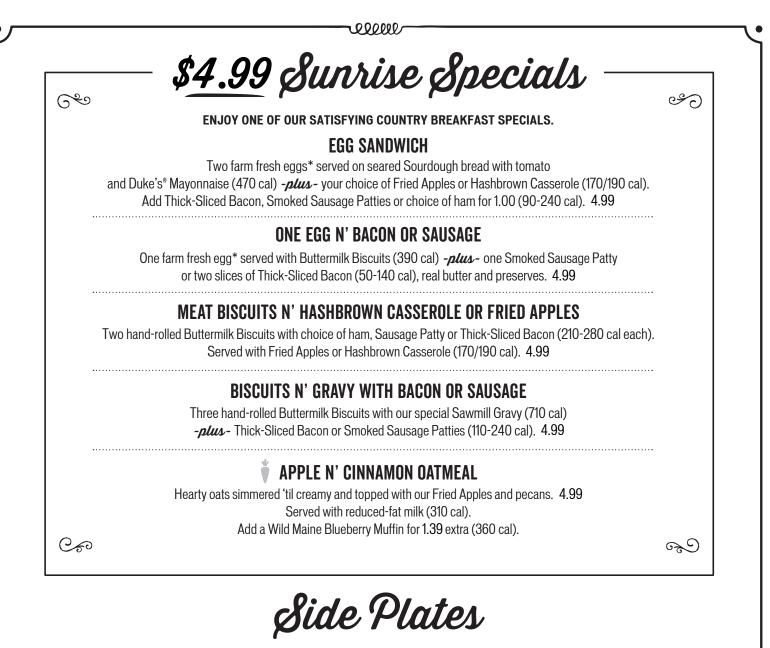

#### **OLD TIMER'S BREAKFAST**

Two farm fresh eggs\* with grits and your choice of Fried Apples or Hashbrown Casserole (400/420 cal) -plus - Turkey Sausage, Thick-Sliced Bacon or Smoked Sausage Patties (110-240 cal). Comes with All the Fixin's. 8.49

#### SUNRISE SAMPLER®

Two farm fresh eggs\* served with grits, Fried Apples, and Hashbrown Casserole -plus- a sampling of Thick-Sliced Bacon, Smoked Sausage and Country Ham (920 cal) and All the Fixin's. 8.59

#### GRANDPA'S COUNTRY FRIED BREAKFAST®

Two farm fresh eggs\* with grits, and your choice of Fried Apples or Hashbrown Casserole (400/420 cal) -plus-Country Fried Steak or Fried Chicken Tenders with Sawmill Gravy (600/710 cal). Comes with All the Fixin's. 9.59

#### THE CRACKER BARREL'S COUNTRY BOY BREAKFAST®

Enjoy three farm fresh eggs\*, Fried Apples, Hashbrown Casserole, and grits (660 cal) -plus-Sirloin Steak\*, Sugar Cured or Country Ham (350-540 cal). Comes with All the Fixin's. 10.19

#### FRESH START SAMPLER

Enjoy a mix of low-fat vanilla yogurt and Fresh Seasonal Fruit topped with honey oat, almond, and dried fruit granola. Served with two farm fresh eggs\* (490 cal) -plus- our house-baked Wild Maine Blueberry Muffin (360 cal) -and - Turkey Sausage, Thick-Sliced Bacon or Smoked Sausage Patties (110-240 cal). 8.79

#### FRESH FRUIT N' YOGURT PARFAIT BREAKFAST

Low-fat vanilla yogurt and Fresh Seasonal Fruit topped with honey oats, almonds and dried fruit granola. Served with Two Scrambled Egg Whites and Turkey Sausage (510 cal). 7.89

#### SMOKEHOUSE BREAKFAST®

Two farm fresh eggs\* with grits (230 cal) -plus-Turkey Sausage, Thick-Sliced Bacon or Smoked Sausage Patties (110-240 cal). Comes with All the Fixin's, 7.59

#### COUNTRY MORNING BREAKFAST

Two farm fresh eggs\* -plus - grits (230 cal). Comes with All the Fixin's. 6.79

#### GOOD MORNING BREAKFAST

Two Scrambled Egg Whites, grits, a side of Fresh Seasonal Fruit, sliced tomatoes and Turkey Sausage (300 cal). 7.99

#### **DOUBLE MEAT BREAKFAST**

Three eggs\* with grits -plus- a full order of Thick-Sliced Bacon and Smoked Sausage Patties (740 cal). Comes with All the Fixin's. 8.69

#### UNCLE HERSCHEL'S FAVORITE®

Two farm fresh eggs\* with grits -your choice of Fried Apples or Hashbrown Casserole (400/420 cal) and your choice of meat. Comes with All the Fixin's. 8.59

Sugar Cured Ham (220 cal)

Hamburger Steak\*\*

Seasoned with Garlic Butter (440 cal)

Fried Chicken Tenders (420 cal) U.S. Catfish Fillet Grilled or Fried (130/400 cal) Hickory-Smoked Country Ham (270 cal)

#### **THE BACON N' EGG HASHBROWN CASSEROLE**

A double portion of our signature hashbrown casserole, griddled and layered with Colby cheese, farm fresh scrambled eggs and hickory smoked bacon all topped off with fried onions and diced tomatoes (980 cal). 9.19

### All The Fixin's

Includes Buttermilk Biscuits (160 cal each), Sawmill Gravy (160 cal) -plus - butter and the best preserves n' jam we could find.

···· Substitute ····

Your Hashbrown Casserole with our Loaded Hashbrown Casserole topped with bacon pieces n' extra cheese (350 cal) for 1.69.