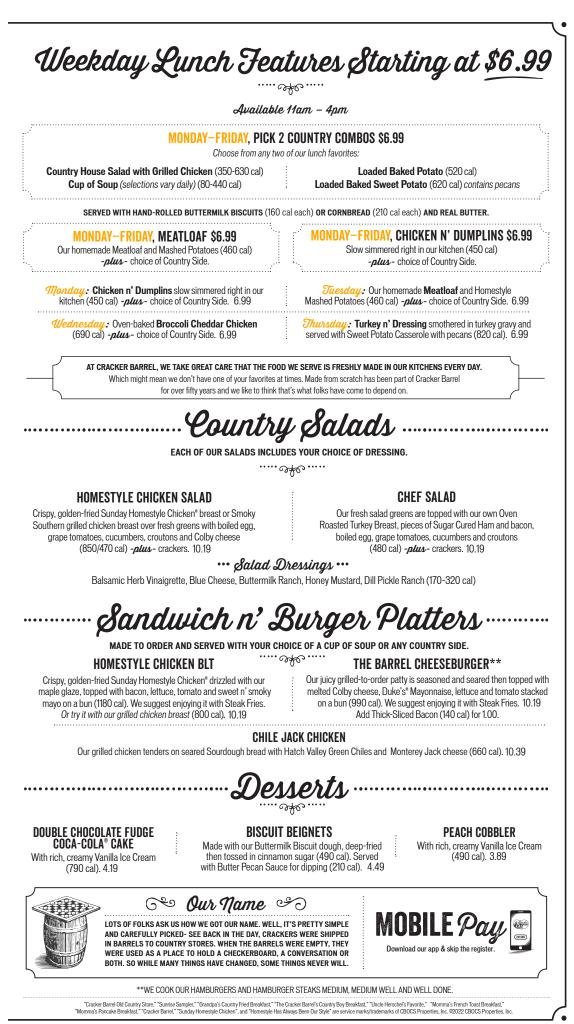

## POT ROAST SUPPER

Starting at 11 AM, we serve our oven-braised beef roast with red potatoes, carrots, onions, celery and tomatoes in a savory beef broth (550 cal). 10.99

AT CRACKER BARREL, WE TAKE GREAT CARE THAT THE FOOD WE SERVE IS FRESHLY MADE IN OUR KITCHENS EVERY DAY. Which might mean we don't have one of your favorites at times. Made from scratch has been part of Cracker Barrel for over fifty years and we like to think that's what folks have come to depend on.