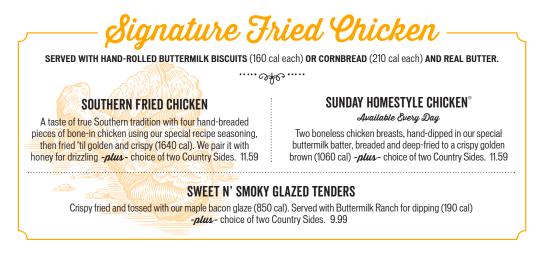

| 10.99          | 9.49                            |  |
| <b>U.S. FARM-RAISED CATFISH</b> choice of either:<br>Two spicy grilled fillets (260 cal).<br>Two cornmeal crusted and fried fillets served with tartar sauce for dipping (810 cal).  | 13.89          | 12.29                           |  |
| HAM<br>Sugar Cured or Country (440/540 cal).                                                                                                                                         | 12.79          | 11.29                           |  |
| BARREL-CUT SUGAR HAM<br>A generous portion of our extra thick-sliced<br>bone-in Sugar Ham steak (1020 cal)<br>A hearty portion of our Chicken n' D<br>and Sugar Cured or Country Ham | )umplins, Meat |                                 |  |



#### F ITEMS UNDER 600 CALORIES AND 15 GRAMS OF FAT OR LESS

BEFORE PLACING YOUR ORDER, PLEASE INFORM YOUR SERVER IF A PERSON IN YOUR PARTY HAS A FOOD ALLERGY.

## Home Cooked Classics Starting at \$8.99

SERVED WITH HAND-ROLLED BUTTERMILK BISCUITS (160 cal each) OR CORNBREAD (210 cal each) AND REAL BUTTER.

#### MAPLE BACON GRILLED CHICKEN

#### HAMBURGER STEAK\*\*

Two grilled chicken breasts topped with sweet n' smoky maple glaze, bacon, melted cheese and diced green onions (850 cal) -plus - choice of two Country Sides. 9.99

Half-pound Hamburger Steak (440 cal) seasoned with garlic butter glaze -plus - choice of two Country Sides. 8.99 Make it smothered with sautéed onions and brown gravy (50 cal) for 1.00.

#### CHICKEN POT PIE

Slow-simmered chicken, potatoes, peas, carrots, celery