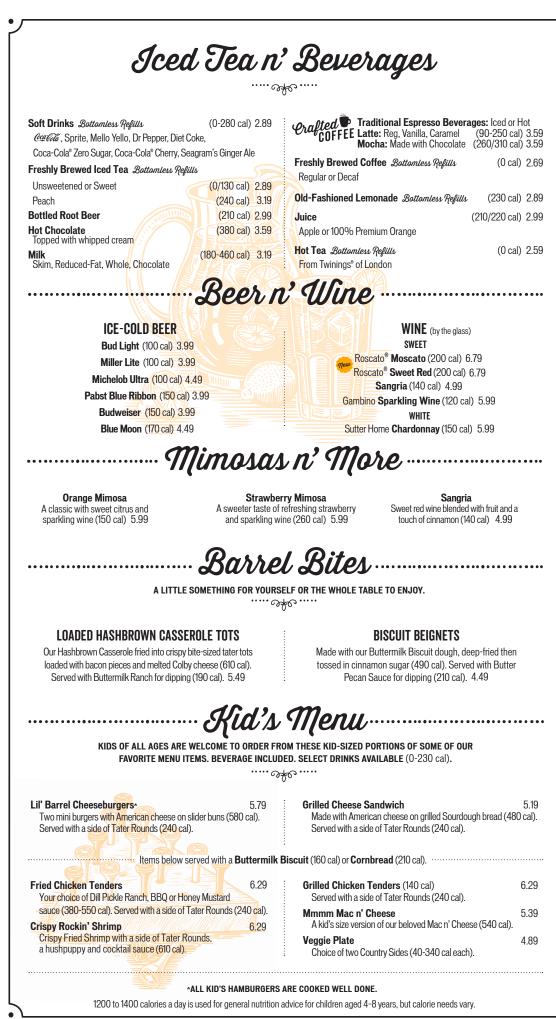

Casserole Tots (280 cal) Bacon Macaroni n' Cheese (380 cal) Loaded Hashbrown Casserole (350 cal) topped with bacon pieces n' extra cheese Fresh Seasonal Fruit (70 cal)

#### SOUPS

Cup (80-440 cal) 4.19 Bowl (170-880 cal) 5.19 Be sure to ask which selections are available today.

#### HOUSE SALAD

Substitute your Country Side choice for 1.69 or add as a Side for 5.19. Enjoy fresh greens with Thick-Sliced Bacon pieces, grape tomatoes, cucumbers, Colby cheese and croutons (260-510 cal).

\*\*WE COOK OUR HAMBURGERS AND HAMBURGER STEAKS MEDIUM, MEDIUM WELL AND WELL DONE

\*MAY BE COOKED TO ORDER. CONSUMING RAW OR UNDERCOOKED MEATS. POULTRY, SEAFOOD, SHELLEISH, OR EGGS MAY INCREASE YOUR RISK OF FOODBORNE ILLNESS

2000 calories a day is used for general nutrition advice, but calorie needs vary



2000 calories a day is used for general nutrition advice, but calorie needs vary



2000 calories a day is used for general nutrition advice, but calorie needs vary.